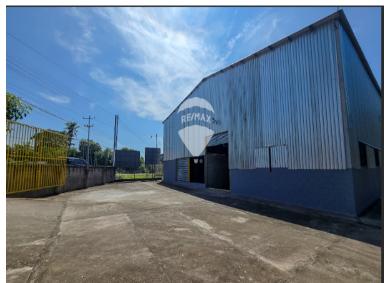

## **FOR LEASE**

\$4,800.00 USD

El Salvador - La Paz Zacatecoluca Listing ID: 001463592005

Warehouse in excellent condition and strategically located on the CA2 in Zacatecoluca. Dimensions: Construction area 800 m2, land area of 2,124.04 m2. Height of 7 meters, shoulder height of 6 meters. Ventilation: Windows. Facilities: Office space, sales room, two half bathroom f(one for men and one for women), and a full bathroom for employees. Utilities: Own well, electricity, septic tank. Additional Features: Small backyard garden. Monthly rental price: USD\$4,800 + 13% (IVA) (USD\$6 per m2).