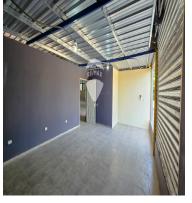

## **FOR LEASE**

\$4,800.00 USD

El Salvador - La Paz Zacatecoluca Listing ID: 001463592005

Warehouse in excellent condition and strategically located on the CA2 in Zacatecoluca. Dimensions: Construction area 800 m2, land area of 2,124.04 m2. Height of 7 meters, shoulder height of 6 meters. Ventilation: Windows. Facilities: Office space, sales room, two half bathroom f(one for men and one for women), and a full bathroom for employees. Utilities: Own well, electricity, septic tank. Additional Features: Small backyard garden. Monthly rental price: USD\$4,800 + 13% (IVA) (USD\$6 per m2).