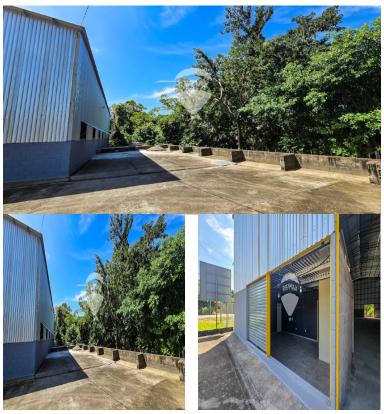

## **FOR LEASE**

\$4,800.00 USD

El Salvador - La Paz Zacatecoluca Listing ID: 001463592005

Warehouse in excellent condition and strategically located on the CA2 in Zacatecoluca. Dimensions: Construction area 800 m2, land area of 2,124.04 m2. Height of 7 meters, shoulder height of 6 meters. Ventilation: Windows. Facilities: Office space, sales room, two half bathroom f(one for men and one for women), and a full bathroom for employees. Utilities: Own well, electricity, septic tank. Additional Features: Small backyard garden. Monthly rental price: USD\$4,800 + 13% (IVA) (USD\$6 per m2).