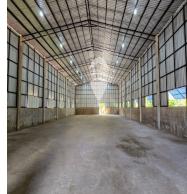

## **FOR LEASE**

\$4,800.00 USD

El Salvador - La Paz Zacatecoluca Listing ID: 001463592005

Warehouse in excellent condition and strategically located on the CA2 in Zacatecoluca. Dimensions: Construction area 800 m2, land area of 2,124.04 m2. Height of 7 meters, shoulder height of 6 meters. Ventilation: Windows. Facilities: Office space, sales room, two half bathroom f(one for men and one for women), and a full bathroom for employees. Utilities: Own well, electricity, septic tank. Additional Features: Small backyard garden. Monthly rental price: USD\$4,800 + 13% (IVA) (USD\$6 per m2).