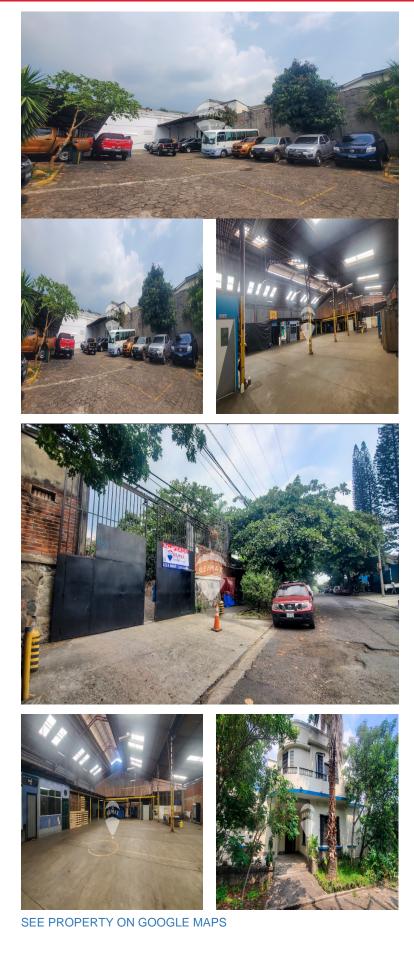

## FOR SALE \$ 2,800,000.00 USD El Salvador - San Salvador San Salvador Listing ID: 001463160012

Industrial and commercial complex for sale on Roosevelt Avenue! The property comprises: Large WAREHOUSE of 2,527 m<sup>2</sup> with two separate accesses and docks, perfect for storage, distribution, or production. Adapted PARKING of 729 m<sup>2</sup>, specifically designed to facilitate the loading and unloading of goods. Spectacular historic HOUSE of 1325.65 m<sup>2</sup>, currently used as an office. Total land area: 4,511.78 V2 Total built area: 2,842.8 square meters"