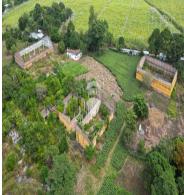

## **FOR SALE**

\$ 1,750,000.00 USD

El Salvador - Ahuachapán Ahuachapan Listing ID: 001463138036

For sale large land located on the road from Ahuachapán to Frontera Las Chinamas, in a strategic area with high potential for various developments. This land is excellent for industry, commercial development and housing development, due to its privileged location and accessibility. Highway from Ahuachapán to Frontera Las Chinamas, one of the busiest routes, which offers excellent visibility and accessibility. For industries that require water, the property has 3 wells and plenty of water around it. Land extension: 81,885.83 v2, flat land, with access to basic services such as potable water, Felectricity. Suitable for industrial, commercial, residential or mixed development, subject to permits from local authorities. With direct access to the main road, which facilitates the transportation of goods and access for future residents or businesses. Growing area, with a high demand for commercial infrastructure and housing. This land represents an excellent opportunity for investors interested in commercial or residential projects, given the high demand for development areas in the region and the proximity to the borde