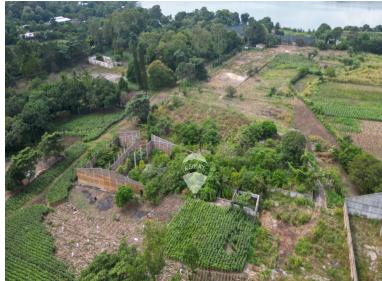

## **FOR SALE**

\$ 1,750,000.00 USD

El Salvador - Ahuachapán Ahuachapan Listing ID: 001463138036

For sale large land located on the road from Ahuachapán to Frontera Las Chinamas, in a strategic area with high potential for various developments. This land is excellent for industry, commercial development and housing development, due to its privileged location and accessibility. Highway from Ahuachapán to Frontera Las Chinamas, one of the busiest routes, which offers excellent visibility and accessibility. For industries that require water, the property has 3 wells and plenty of water around it. Land extension: 81,885.83 v2, flat land, with access to basic services such as potable water, Felectricity. Suitable for industrial, commercial, residential or mixed development, subject to permits from local authorities. With direct access to the main road, which facilitates the transportation of goods and access for future residents or businesses. Growing area, with a high demand for commercial infrastructure and housing. This land represents an excellent opportunity for investors interested in commercial or residential projects, given the high demand for development areas in the region and the proximity to the borde