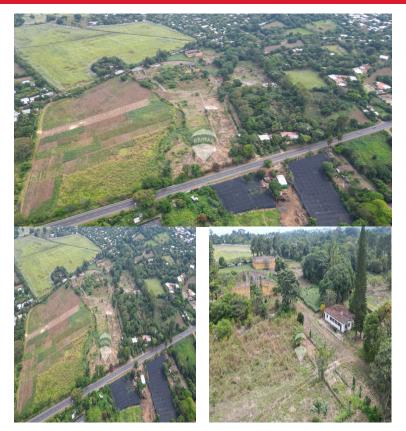

## **FOR SALE**

\$ 1,750,000.00 USD

El Salvador - Ahuachapán Ahuachapan Listing ID: 001463138036

For sale large land located on the road from Ahuachapán to Frontera Las Chinamas, in a strategic area with high potential for various developments. This land is excellent for industry, commercial development and housing development, due to its privileged location and accessibility. Highway from Ahuachapán to Frontera Las Chinamas, one of the busiest routes, which offers excellent visibility and accessibility. For industries that require water, the property has 3 wells and plenty of water around it. Land extension: 81,885.83 v2, flat land, with access to basic services such as potable water, Felectricity. Suitable for industrial, commercial, residential or mixed development, subject to permits from local authorities. With direct access to the main road, which facilitates the transportation of goods and access for future residents or businesses. Growing area, with a high demand for commercial infrastructure and housing. This land represents an excellent opportunity for investors interested in commercial or residential projects, given the high demand for development areas in the region and the proximity to the borde