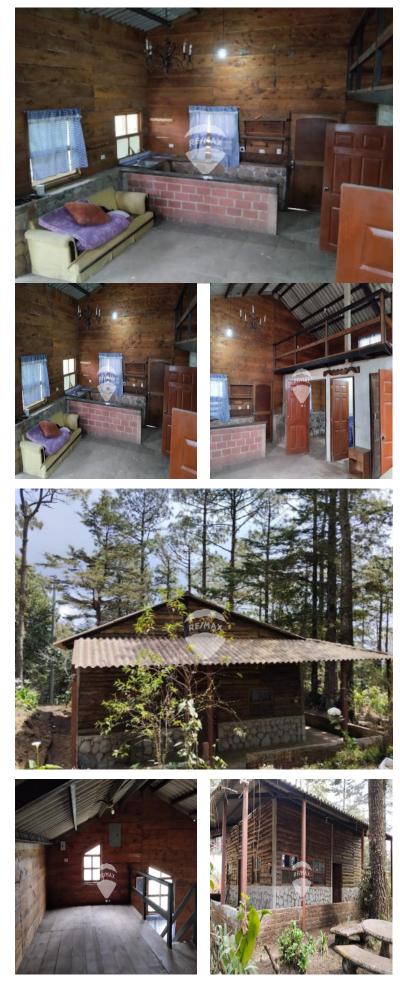

## FOR SALE \$ 215,000.00 USD El Salvador - Chalatenango La Palma Listing ID: 001462845061

In the privileged Hill of Miramundo in La Palma, Chalatenangoin El Salvador, sorrounded by quietness and Mountain fresh weather, we offer for sale this recreational plot of land of 2,592 squared meters plus a huge 2levels Cabin to repair and additionally its own waterhole. With lovely gardens of Hydrangeas and pine trees around you may enjoy peace and nature in a safe and friendly neighborhood that converts this property in an opportunity of lifestyle change. Acces to main road that goes up to turistic Miramundo area takes a kilometer and a half. Shall we talk?