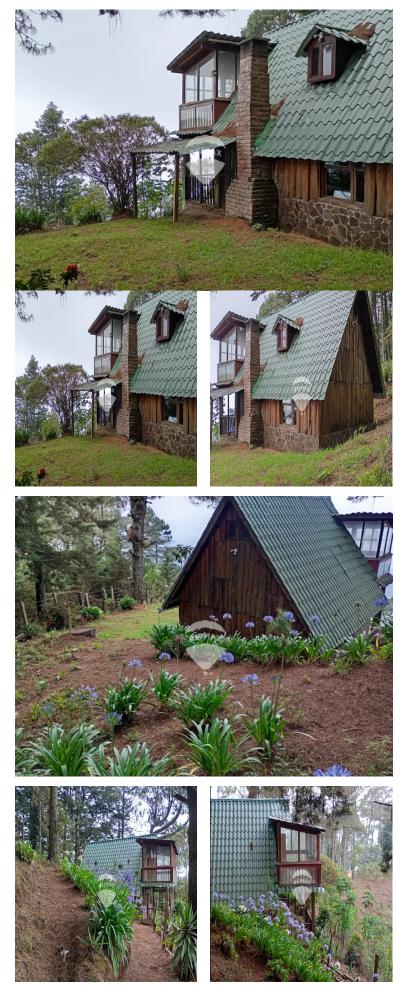

## FOR SALE \$ 610,000.00 USD El Salvador - Chalatenango

La Palma Listing ID: 001462845059

IN THE MIDDLE OF THE MOUNTAINS, FRESH WEATHER AND CLEAN AIR, WE HAVE FOR YOU THIS WONDERFUL COUNTRY HOUSES IN 3.00 ACRES WITH 2 RUSTIC WOOD CABINS AND ONE IN BRICKS. EQUIPPED WITH LIVING, DINNING, KITCHEN ROOMS, CHIMNEY, STORAGE AREA, TERRACES, BEDROOMS, HOT WATER BATHROOM, BIG CISTERN AND PUMPING SYTEM. INCLUDES LIVING ROOM, BEDROOMS, KITCHEN AND TERRACES FURNITURES; BUT SPECIALLY SAFETY AND PEACEFULL ENVIROMENT SORROUNDED BY NATURE. PRICE INCLUDES PLOT OF LAND, CABINS, WATER, ELECTRICITY, AND VIDEOCAMERA SYSTEMS. ONE AND A HALF KILOMETER AWAY FROM THE MAIN ROAD CLIMBING TO MIRAMUNDO TOURISTIC AREA, THE ACCES IT IS NOT DANGEROUS OR DIFFICULT. SHALL WE TALK?