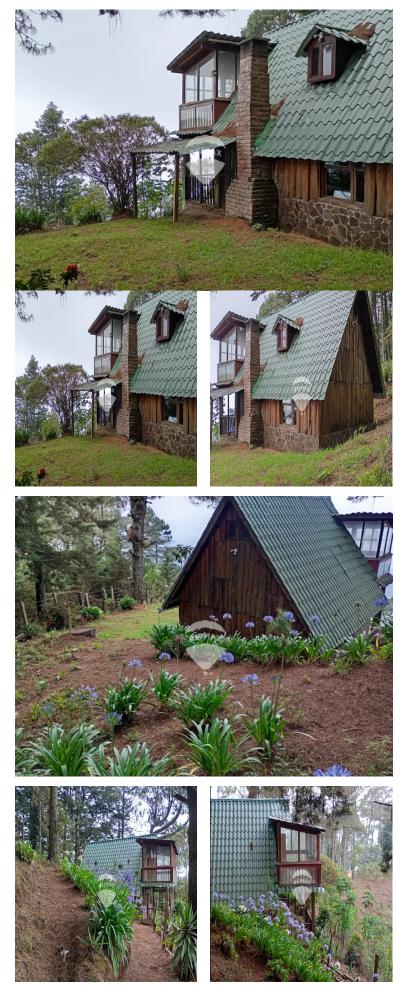

## FOR SALE \$ 620,000.00 USD El Salvador - Chalatenango

La Palma Listing ID: 001462845024

IN THE MIDDLE OF THE MOUNTAINS, FRESH WEATHER AND CLEAN AIR, WE HAVE FOR YOU THIS WONDERFUL COUNTRY HOUSES IN 3.00 ACRES WITH 2 RUSTIC WOOD CABINS AND ONE IN BRICKS. EQUIPPED WITH LIVING, DINNING, KITCHEN ROOMS, CHIMNEY, STORAGE AREA, TERRACES, BEDROOMS, HOT WATER BATHROOM, BIG CISTERN AND PUMPING SYTEM. INCLUDES LIVING ROOM, BEDROOMS, KITCHEN AND TERRACES FURNITURES; BUT SPECIALLY SAFETY AND PEACEFULL ENVIROMENT SORROUNDED BY NATURE. PRICE INCLUDES PLOT OF LAND, CABINS, WATER, ELECTRICITY, AND VIDEOCAMERA SYSTEMS. ONE AND A HALF KILOMETER AWAY FROM THE MAIN ROAD THE ACCES IT IS NOT DANGEROUS OR DIFFICULT. SHALL WE TALK?