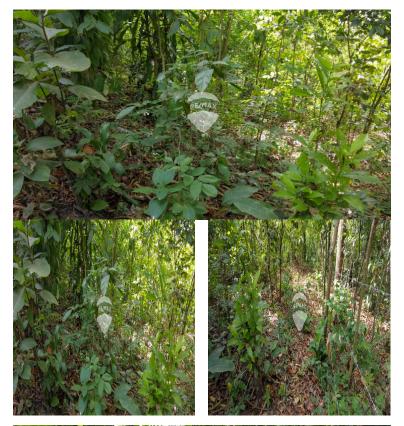

## **FOR SALE**

\$35,000.00 USD

El Salvador - San Salvador Soyapango Listing ID: 001462842025

Land Description Location: Land located in Soyapango, near the Korean Health Unit, in a quiet and somewhat secluded area, ideal for those seeking privacy and a connection with nature. Total Area: 788.99 square yards, offering enough space to build a comfortable home or develop a personal project. Topography: Flat: Mostly level, which facilitates construction. Semi-flat and Hilly: It also has characteristics that allow for creative architectural designs or terraces. Vegetation and Natural Resources: The land has fruit trees, such as sapote and others, making it perfect for those who enjoy the benefits of nature and seek a space to grow or relax. Potential Use: Residential: Perfect for building a home surrounded by vegetation, ideal for families or individuals seeking a more natural setting away from the noise of the city. Recreational: It can be used as a place of rest or recreation, taking advantage of the shade and the existing fruit trees. Future Investment: An attractive space for those who want to own land as a property or for future projects.