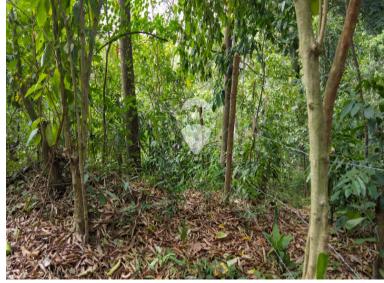

## **FOR SALE**

\$35,000.00 USD

El Salvador - San Salvador Soyapango Listing ID: 001462842025

Land Description Location: Land located in Soyapango, near the Korean Health Unit, in a quiet and somewhat secluded area, ideal for those seeking privacy and a connection with nature. Total Area: 788.99 square yards, offering enough space to build a comfortable home or develop a personal project. Topography: Flat: Mostly level, which facilitates construction. Semi-flat and Hilly: It also has characteristics that allow for creative architectural designs or terraces. Vegetation and Natural Resources: The land has fruit trees, such as sapote and others, making it perfect for those who enjoy the benefits of nature and seek a space to grow or relax. Potential Use: Residential: Perfect for building a home surrounded by vegetation, ideal for families or individuals seeking a more natural setting away from the noise of the city. Recreational: It can be used as a place of rest or recreation, taking advantage of the shade and the existing fruit trees. Future Investment: An attractive space for those who want to own land as a property or for future projects.