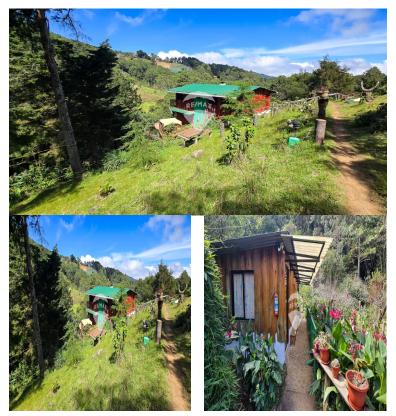

## **FOR SALE**

\$2,200,000.00 USD

El Salvador - Chalatenango La Palma Listing ID: 001462659015

Sale of a property with a Hotel and Restaurant, with 7.5 blocks of land and 3465.73 m2 of construction. The terrain is undulating and has a residential, tourist and agricultural vocation. It has abundant water sources in summer, which is distributed throughout the land. It has 12 cabins, restaurant, camping. The land is wooded with pines, cypresses, Hass avocados, pears, apples, peaches, peaches, chamomiles, and flowers. It has a fairly cool climate due to being at 2300 meters above sea level and spectacular views. It has its own energy.