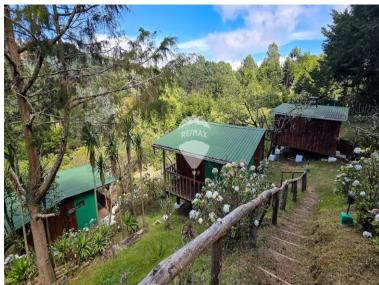

## **FOR SALE**

\$2,200,000.00 USD

El Salvador - Chalatenango La Palma Listing ID: 001462659015

Sale of a property with a Hotel and Restaurant, with 7.5 blocks of land and 3465.73 m2 of construction. The terrain is undulating and has a residential, tourist and agricultural vocation. It has abundant water sources in summer, which is distributed throughout the land. It has 12 cabins, restaurant, camping. The land is wooded with pines, cypresses, Hass avocados, pears, apples, peaches, peaches, chamomiles, and flowers. It has a fairly cool climate due to being at 2300 meters above sea level and spectacular views. It has its own energy.