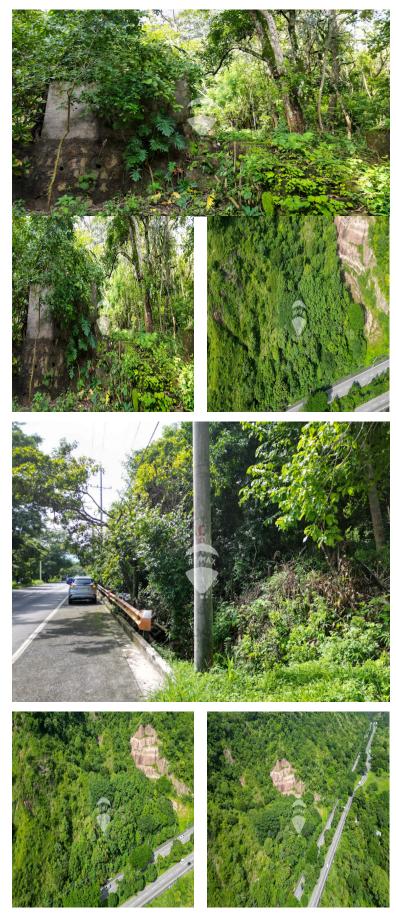

## **FOR SALE**

\$ 150,000.00 USD

El Salvador - La Paz San Juan Talpa Listing ID: 001462659005

Terraced land and on the highest one you can see a spectacular view of the mountains. It is located on the Comalapa Highway, km 36. It has fruit trees (mango, orange, anona), ideal for a residence, winery, hotel or business in general. It is 25.10 m above the main road