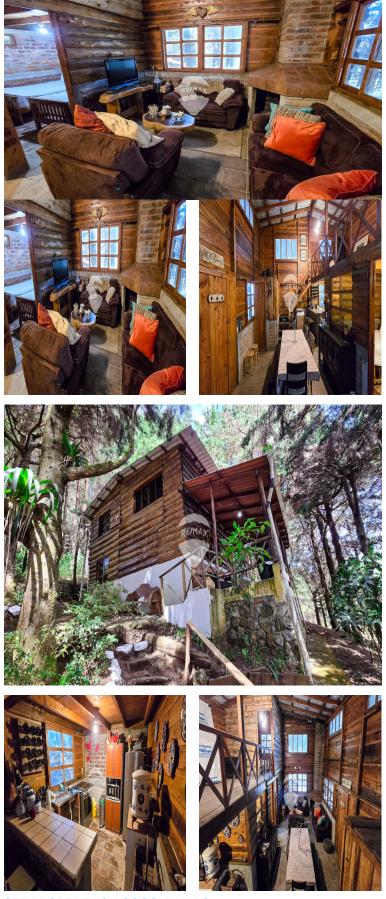

## FOR SALE \$ 160,000.00 USD El Salvador - Chalatenango Chalatenango Listing ID: 001461959082

Beautiful wooden cabin for sale located in a privileged setting in Montepinar, La Palma, Chalatenango. On a 4124V2 plot and with a construction of 85m2, it is ideal for those seeking tranquility and connection with nature in a pleasant climate. Surrounded by pine trees and with access to natural trails, this property offers a perfect refuge for rest or as an investment for ecological tourism. On the first level it has a living room with a fireplace, kitchen, dining room, bathroom, two bedrooms and a hallway that overlooks the view of the pine trees. On the second level it has another bedroom and a family room with a mezzanine. The residential has an access road in good condition, and offers the benefit of a natural environment with fresh air and a cool climate, as well as having a river and hiking trails. Take advantage of this opportunity to acquire your mountain refuge! Let's talk!