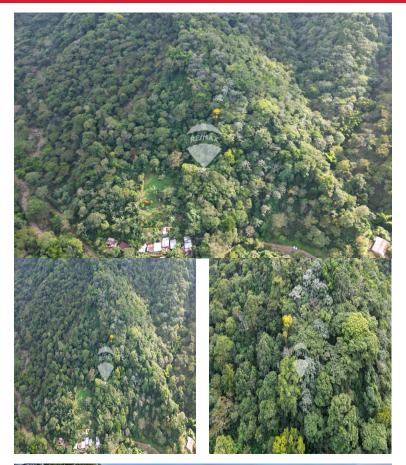

## **FOR SALE**

\$ 150,000.00 USD

El Salvador - Ahuachapán Concepcion de Ataco Listing ID: 001461959071

For sale 44.67 acres of rustic land, located 3.2 km southwest of Concepción de Ataco, in the place known as El Cashcal, El Tarro and La Azacualpa, in the canton of San José, Jurisdiction of Ataco, Ahuachapán. It is a land that offers a natural environment and a cool climate, ideal for those looking to invest in rustic land with mountainous characteristics, in a quiet and isolated atmosphere, perfect for those looking to escape the city. Although access is via a dirt road from the highway that leads from Ataco to the canton of San José, this feature adds to the natural charm of the property, ideal for agricultural or eco-tourism projects. Surrounded by coffee farms, this area is known for its agricultural production, which can offer opportunities for sustainable crops or developments on the land. With its mountain topography, this property may be attractive for ecological projects, coffee planting, or other agricultural activities. Let's talk!