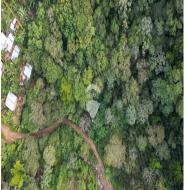

## **FOR SALE**

\$ 150,000.00 USD

El Salvador - Ahuachapán Concepcion de Ataco Listing ID: 001461959071

For sale 44.67 acres of rustic land, located 3.2 km southwest of Concepción de Ataco, in the place known as El Cashcal, El Tarro and La Azacualpa, in the canton of San José, Jurisdiction of Ataco, Ahuachapán. It is a land that offers a natural environment and a cool climate, ideal for those looking to invest in rustic land with mountainous characteristics, in a quiet and isolated atmosphere, perfect for those looking to escape the city. Although access is via a dirt road from the highway that leads from Ataco to the canton of San José, this feature adds to the natural charm of the property, ideal for agricultural or eco-tourism projects. Surrounded by coffee farms, this area is known for its agricultural production, which can offer opportunities for sustainable crops or developments on the land. With its mountain topography, this property may be attractive for ecological projects, coffee planting, or other agricultural activities. Let's talk!