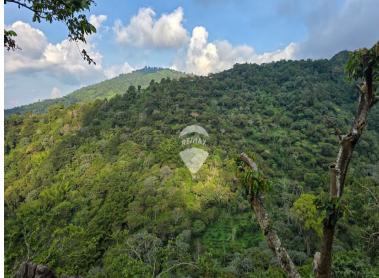

## **FOR SALE**

\$ 150,000.00 USD

El Salvador - Ahuachapán Concepcion de Ataco Listing ID: 001461959071

For sale 44.67 acres of rustic land, located 3.2 km southwest of Concepción de Ataco, in the place known as El Cashcal, El Tarro and La Azacualpa, in the canton of San José, Jurisdiction of Ataco, Ahuachapán. It is a land that offers a natural environment and a cool climate, ideal for those looking to invest in rustic land with mountainous characteristics, in a quiet and isolated atmosphere, perfect for those looking to escape the city. Although access is via a dirt road from the highway that leads from Ataco to the canton of San José, this feature adds to the natural charm of the property, ideal for agricultural or eco-tourism projects. Surrounded by coffee farms, this area is known for its agricultural production, which can offer opportunities for sustainable crops or developments on the land. With its mountain topography, this property may be attractive for ecological projects, coffee planting, or other agricultural activities. Let's talk!