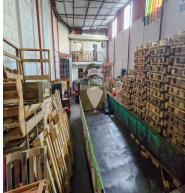

## **FOR SALE**

\$ 420,000.00 USD

El Salvador - San Salvador San Salvador Listing ID: 001461959069

Warehouse for sale located on Alameda Juan Pablo II and 20 Av Norte, commercial axes with high traffic and added value. It is in the area where the La Constancia Industries complex, La Tiendona market, and other businesses are located. On 841V2 of land, it has a total of 788m2 of construction, distributed in 588m2 of warehouse on the 1st level and 200m2 of warehouse on the 2nd level, an office on the 1st level with its bathroom, another office on the 2nd level with its bathroom. On the 1st level, of the 588m2, there is an area of ??117m2 that can be used as a sales room if desired. It has a loading dock, loading and unloading area, metal curtains, a bathroom for employees and an additional bathroom on the first level in the area that can be used as a sales room. It also has a 3rd level where three-phase transformers can be installed. Let's talk!