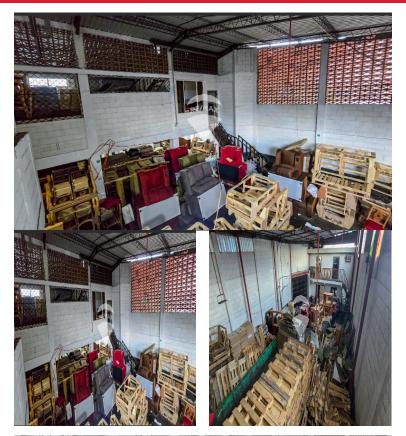

## **FOR SALE**

\$ 420,000.00 USD

El Salvador - San Salvador San Salvador Listing ID: 001461959069

Warehouse for sale located on Alameda Juan Pablo II and 20 Av Norte, commercial axes with high traffic and added value. It is in the area where the La Constancia Industries complex, La Tiendona market, and other businesses are located. On 841V2 of land, it has a total of 788m2 of construction, distributed in 588m2 of warehouse on the 1st level and 200m2 of warehouse on the 2nd level, an office on the 1st level with its bathroom, another office on the 2nd level with its bathroom. On the 1st level, of the 588m2, there is an area of ??117m2 that can be used as a sales room if desired. It has a loading dock, loading and unloading area, metal curtains, a bathroom for employees and an additional bathroom on the first level in the area that can be used as a sales room. It also has a 3rd level where three-phase transformers can be installed. Let's talk!