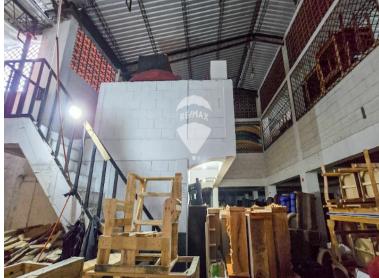

## **FOR SALE**

\$ 420,000.00 USD

El Salvador - San Salvador San Salvador Listing ID: 001461959069

Warehouse for sale located on Alameda Juan Pablo II and 20 Av Norte, commercial axes with high traffic and added value. It is in the area where the La Constancia Industries complex, La Tiendona market, and other businesses are located. On 841V2 of land, it has a total of 788m2 of construction, distributed in 588m2 of warehouse on the 1st level and 200m2 of warehouse on the 2nd level, an office on the 1st level with its bathroom, another office on the 2nd level with its bathroom. On the 1st level, of the 588m2, there is an area of ??117m2 that can be used as a sales room if desired. It has a loading dock, loading and unloading area, metal curtains, a bathroom for employees and an additional bathroom on the first level in the area that can be used as a sales room. It also has a 3rd level where three-phase transformers can be installed. Let's talk!