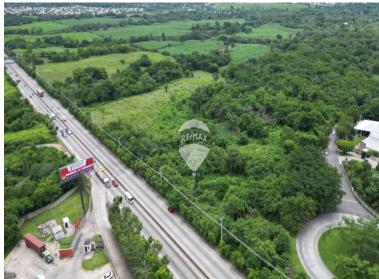

## **FOR SALE**

\$8,479,526.00 USD

El Salvador - San Salvador Apopa Listing ID: 00146166084

LAND FOR SALE IN PALO ALTO INDUSTRIAL AREA ON THE SHORE OF MAIN STREET FROM SAN SALVADOR TO NEJAPA WITH A FRONT OF 500 MTS. APPROX., IT HAS AN IRREGULAR TOPOGRAPHY IDEAL FOR PROJECTS OF HOUSING, INDUSTRIAL, WAREHOUSES, COMMERCE, ACCESSIBLE TO BASIC SERVICES AND PUBLIC TRANSPORTATION AT 15 MINT. FROM SAN SALVADOR CONNECTION WITH NORTH ZONE, TOWARDS SANTA ANA, SONSONATE MAIN ROAD IN EXCELLENT CONDITION.