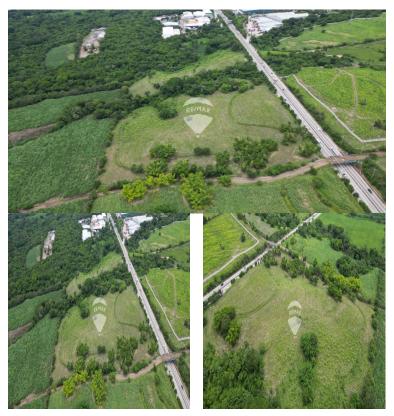

## **FOR SALE**

\$8,479,526.00 USD

El Salvador - San Salvador Apopa Listing ID: 00146166084

LAND FOR SALE IN PALO ALTO INDUSTRIAL AREA ON THE SHORE OF MAIN STREET FROM SAN SALVADOR TO NEJAPA WITH A FRONT OF 500 MTS. APPROX., IT HAS AN IRREGULAR TOPOGRAPHY IDEAL FOR PROJECTS OF HOUSING, INDUSTRIAL, WAREHOUSES, COMMERCE, ACCESSIBLE TO BASIC SERVICES AND PUBLIC TRANSPORTATION AT 15 MINT. FROM SAN SALVADOR CONNECTION WITH NORTH ZONE, TOWARDS SANTA ANA, SONSONATE MAIN ROAD IN EXCELLENT CONDITION.