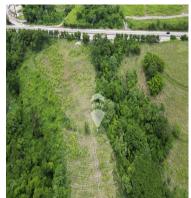

## **FOR SALE**

\$8,479,526.00 USD

El Salvador - San Salvador Apopa Listing ID: 00146166084

LAND FOR SALE IN PALO ALTO INDUSTRIAL AREA ON THE SHORE OF MAIN STREET FROM SAN SALVADOR TO NEJAPA WITH A FRONT OF 500 MTS. APPROX., IT HAS AN IRREGULAR TOPOGRAPHY IDEAL FOR PROJECTS OF HOUSING, INDUSTRIAL, WAREHOUSES, COMMERCE, ACCESSIBLE TO BASIC SERVICES AND PUBLIC TRANSPORTATION AT 15 MINT. FROM SAN SALVADOR CONNECTION WITH NORTH ZONE, TOWARDS SANTA ANA, SONSONATE MAIN ROAD IN EXCELLENT CONDITION.