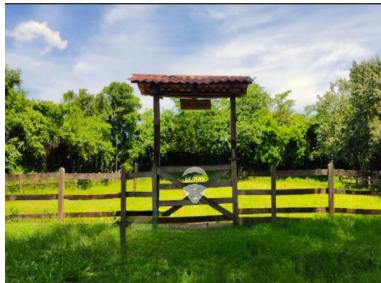

## **FOR SALE**

\$1,767,950.00 USD

El Salvador - Sonsonate San Julian Listing ID: 001461331144

The property has an area of ??more than 40 blocks; the land is mostly flat and has an excellent location just 1 km from the park in the center of San Julián. The farm has many benefits among which, due to its height, spectacular views of the Bálsamo Mountain range, the volcanoes of Izalco and llamatepec (Santa Ana), Cerro Verde, Cordillera de Apaneca, valley with sugar cane and Forest. It is worth highlighting the fertility of the soil, currently with first-class grass, as well as timber trees and an oxygen lung. It has 3 water reservoirs. As for the construction, it has a beautiful country house with a terrace, a social area with a gazebo, a swimming pool, a cellar, stables and spaces where settlers live who take care of and work on the property. It has electricity, water and 3 septic tanks. Access to the property is in excellent condition and the climate is cool. It is an excellent opportunity to invest, it has potential for recreational and residential development.