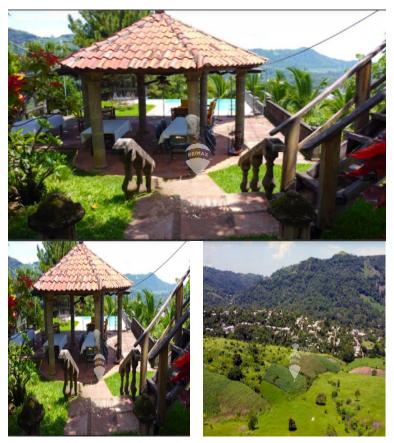

## **FOR SALE**

\$1,767,950.00 USD

El Salvador - Sonsonate San Julian Listing ID: 001461331144

The property has an area of ??more than 40 blocks; the land is mostly flat and has an excellent location just 1 km from the park in the center of San Julián. The farm has many benefits among which, due to its height, spectacular views of the Bálsamo Mountain range, the volcanoes of Izalco and llamatepec (Santa Ana), Cerro Verde, Cordillera de Apaneca, valley with sugar cane and Forest. It is worth highlighting the fertility of the soil, currently with first-class grass, as well as timber trees and an oxygen lung. It has 3 water reservoirs. As for the construction, it has a beautiful country house with a terrace, a social area with a gazebo, a swimming pool, a cellar, stables and spaces where settlers live who take care of and work on the property. It has electricity, water and 3 septic tanks. Access to the property is in excellent condition and the climate is cool. It is an excellent opportunity to invest, it has potential for recreational and residential development.