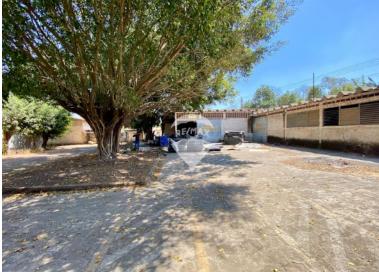

## **FOR SALE**

\$3,100,000.00 USD

El Salvador - Santa Ana San Sebastian Salitrillo Listing ID: 001461172146

This property is located very close to Chalchuapa and developments such as Ciudad Real, Parque Acuático Galicia and Residencial Eco Terra, among others. It is located 50 meters away. from the main road and 400 meters. from the commercial area It is ideal for residential, commercial or industrial developments that have movement in the western part of the country or that have movement from El Salvador to Guatemala. It is a former coffee mill and consists of different built areas within which there are different offices, workshops and warehouses. Its largest warehouse measures 2,130 M2.