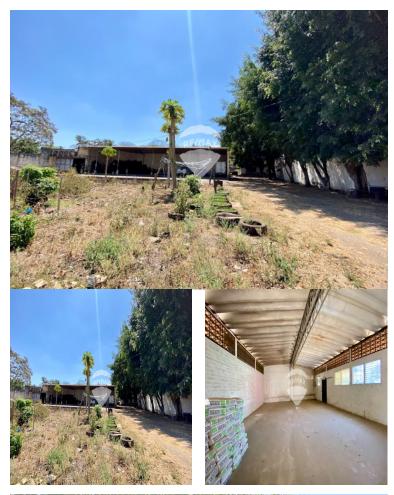

## **FOR SALE**

\$3,100,000.00 USD

El Salvador - Santa Ana San Sebastian Salitrillo Listing ID: 001461172146

This property is located very close to Chalchuapa and developments such as Ciudad Real, Parque Acuático Galicia and Residencial Eco Terra, among others. It is located 50 meters away. from the main road and 400 meters. from the commercial area It is ideal for residential, commercial or industrial developments that have movement in the western part of the country or that have movement from El Salvador to Guatemala. It is a former coffee mill and consists of different built areas within which there are different offices, workshops and warehouses. Its largest warehouse measures 2,130 M2.