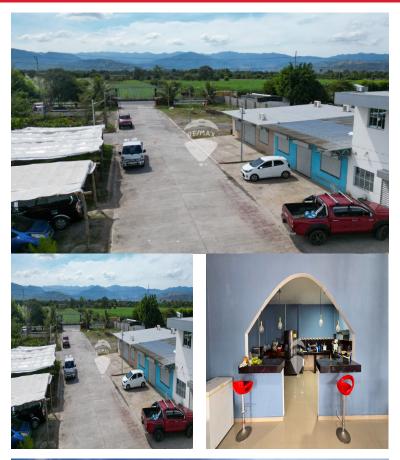

## **FOR SALE**

\$1,500,000.00 USD

El Salvador - La Libertad Ciudad Arce Listing ID: 001461171077

In an area of ??23250.5v2 we have this industrial site, on the Pan-American highway that leads to the Claudia Lars roundabout, which facilitates connection with municipalities such as Opico, Lourdes, Santa Ana, etc., where it is a sector characterized by being agricultural and industrial, close to Warehouses, Maquilas, Industrial Warehouses, ideal for Commercial and industrial activities The campus has two commercial premises of approximately 24m2 each and a house with six bedrooms, two levels, 5 bathrooms, as well as separate bathrooms for use by visitors, 4 half bathrooms for women and 3 half bathrooms for men. In addition, it has a cistern of approximately 6m3, and a septic tank. Wide entrance to the campus where vans and trucks of several tons can turn. There is an area that they use as a waste area for Elotes with its own cold room, with its trunking area. It is a flat piece of land, intended to make a large warehouse or industrial warehouse, gas station, or a shopping center that covers the entire area where it is located. There are also natural wells and industrial wells that are used for irrigation