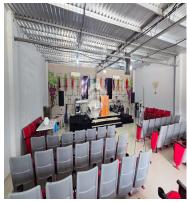

## **FOR SALE**

\$1,500,000.00 USD

El Salvador - La Libertad Ciudad Arce Listing ID: 001461171077

In an area of ??23250.5v2 we have this industrial site, on the Pan-American highway that leads to the Claudia Lars roundabout, which facilitates connection with municipalities such as Opico, Lourdes, Santa Ana, etc., where it is a sector characterized by being agricultural and industrial, close to Warehouses, Maquilas, Industrial Warehouses, ideal for Commercial and industrial activities The campus has two commercial premises of approximately 24m2 each and a house with six bedrooms, two levels, 5 bathrooms, as well as separate bathrooms for use by visitors, 4 half bathrooms for women and 3 half bathrooms for men. In addition, it has a cistern of approximately 6m3, and a septic tank. Wide entrance to the campus where vans and trucks of several tons can turn. There is an area that they use as a waste area for Elotes with its own cold room, with its trunking area. It is a flat piece of land, intended to make a large warehouse or industrial warehouse, gas station, or a shopping center that covers the entire area where it is located. There are also natural wells and industrial wells that are used for irrigation