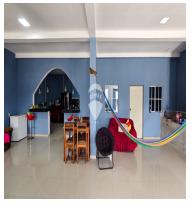

## **FOR SALE**

\$1,500,000.00 USD

El Salvador - La Libertad Ciudad Arce Listing ID: 001461171077

In an area of ??23250.5v2 we have this industrial site, on the Pan-American highway that leads to the Claudia Lars roundabout, which facilitates connection with municipalities such as Opico, Lourdes, Santa Ana, etc., where it is a sector characterized by being agricultural and industrial, close to Warehouses, Maquilas, Industrial Warehouses, ideal for Commercial and industrial activities The campus has two commercial premises of approximately 24m2 each and a house with six bedrooms, two levels, 5 bathrooms, as well as separate bathrooms for use by visitors, 4 half bathrooms for women and 3 half bathrooms for men. In addition, it has a cistern of approximately 6m3, and a septic tank. Wide entrance to the campus where vans and trucks of several tons can turn. There is an area that they use as a waste area for Elotes with its own cold room, with its trunking area. It is a flat piece of land, intended to make a large warehouse or industrial warehouse, gas station, or a shopping center that covers the entire area where it is located. There are also natural wells and industrial wells that are used for irrigation