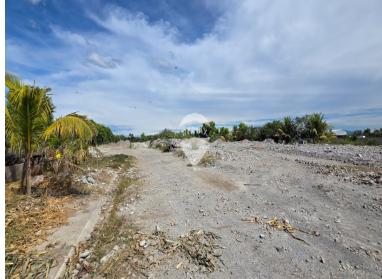

## **FOR SALE**

\$1,500,000.00 USD

El Salvador - La Libertad Ciudad Arce Listing ID: 001461171077

In an area of ??23250.5v2 we have this industrial site, on the Pan-American highway that leads to the Claudia Lars roundabout, which facilitates connection with municipalities such as Opico, Lourdes, Santa Ana, etc., where it is a sector characterized by being agricultural and industrial, close to Warehouses, Maquilas, Industrial Warehouses, ideal for Commercial and industrial activities The campus has two commercial premises of approximately 24m2 each and a house with six bedrooms, two levels, 5 bathrooms, as well as separate bathrooms for use by visitors, 4 half bathrooms for women and 3 half bathrooms for men. In addition, it has a cistern of approximately 6m3, and a septic tank. Wide entrance to the campus where vans and trucks of several tons can turn. There is an area that they use as a waste area for Elotes with its own cold room, with its trunking area. It is a flat piece of land, intended to make a large warehouse or industrial warehouse, gas station, or a shopping center that covers the entire area where it is located. There are also natural wells and industrial wells that are used for irrigation