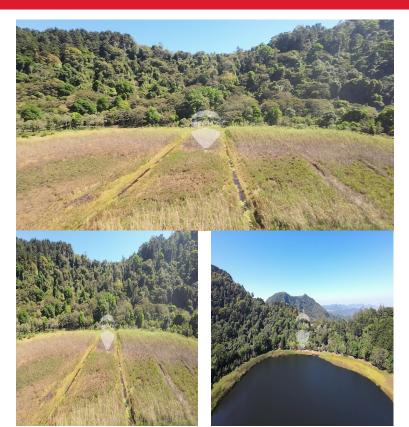

## **FOR SALE**

\$ 100,000.00 USD

El Salvador - Ahuachapán Apaneca Listing ID: 001461165084

Spectacular land with direct access to Laguna Verde de Apaneca, ideal for building a recreational country house or Airbnb. The land has a semi-hilly topography and has very few trees within it, which makes it ideal for construction. From the land you can appreciate the beauty of the Lagoon as well as the surrounding mountains. Take advantage of this opportunity at an excellent price!