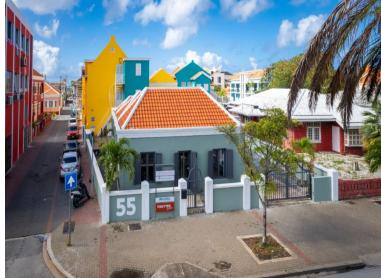

## **FOR LEASE**

2,000.00 NAF

Curacao - Curacao Pietermaai Listing ID: 000871828097

This is a small modernized building with separate office units. This unit is available at the back and has its own entrance. The available area consists of two 10M2 units rented out together. It is also possible to have your own private parking on the terrain. The meeting room, kitchen and toilet are for common use. The rental Price is from NAF 2.000,00 including all utilities, cleaning and maintenance. There is a minimum rental period of 1 year and with a 1-month deposit. For more information, please don't hesitate to contact Catharina Brouwer.