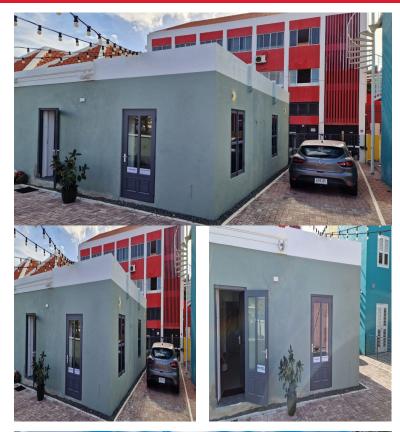

## **FOR LEASE**

2,000.00 NAF

Curacao - Curacao Pietermaai Listing ID: 000871828097

This is a small modernized building with separate office units. This unit is available at the back and has its own entrance. The available area consists of two 10M2 units rented out together. It is also possible to have your own private parking on the terrain. The meeting room, kitchen and toilet are for common use. The rental Price is from NAF 2.000,00 including all utilities, cleaning and maintenance. There is a minimum rental period of 1 year and with a 1-month deposit. For more information, please don't hesitate to contact Catharina Brouwer.