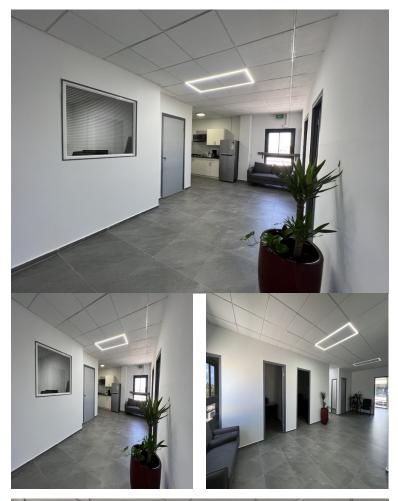

## **FOR LEASE**

750.00 NAF

Curacao - Curacao Biesheuvel Listing ID: 000871184261

The property consists of two buildings that are connected by an elevated bridge. The office spaces start at 8m2 but can be combined for a larger office space. The All-inclusive office units at Bon Bini Business Community include the following services: Use of electricity and water Air conditioner Internet (own IP + public WIFI) Receptionist service Handling of correspondence and packages Unlimited use of small meeting room (up to 6 people) Coffee and tea Private parking Lounge area Customized telephone number and extension Access 24/7 Use of private locker Cleaning (1x week) Selikor service (trash pickup) Minimum rental period of 1 year. Deposit is equal to one month rent. Interested? Call or email Lina Pereira for more details!Commercial no: cr247