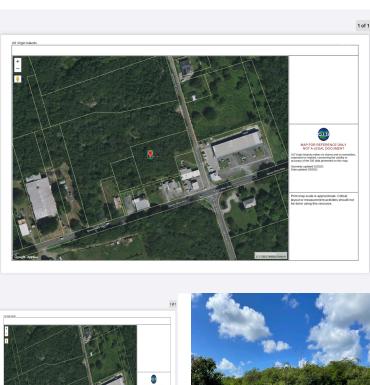

## **FOR SALE**

\$ 275,000.00 USD

US Virgin Islands - St. Croix Mint Estate Listing ID: 000100171172

Zoned I-2. Great Industrial Property Investment with excellent buildable land. This 1.19 acre property is located in a heavily trafficked area off Centerline Road. Easy access from Centerline Road and just minutes away from Melvin Evans Highway and the Henry E. Rohlson Airport.

SEE PROPERTY ON GOOGLE MAPS

GAIL BOURDON
Sales Agent
340 2774788
gail@avagailbourdon.com
http://www.remax-stcroix.com