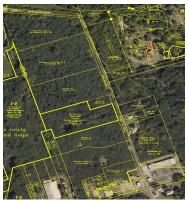

## **FOR SALE**

\$ 275,000.00 USD

US Virgin Islands - St. Croix Mint Estate Listing ID: 000100171172

Zoned I-2. Great Industrial Property Investment with excellent buildable land. This 1.19 acre property is located in a heavily trafficked area off Centerline Road. Easy access from Centerline Road and just minutes away from Melvin Evans Highway and the Henry E. Rohlson Airport.

SEE PROPERTY ON GOOGLE MAPS

GAIL BOURDON
Sales Agent
340 2774788
gail@avagailbourdon.com
http://www.remax-stcroix.com