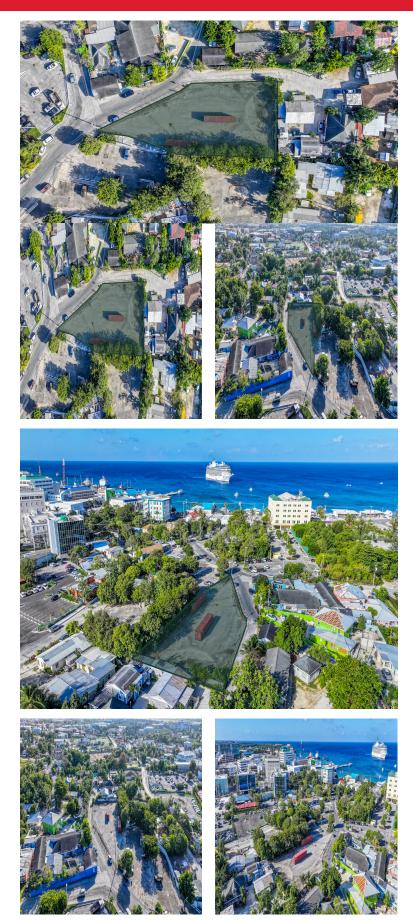

## FOR SALE CD\$ 1,649,000.00 KYD Cayman Islands - George Town

George Town Centr Listing ID: 00003475369

MLS ID: 418820 - A perfect opportunity to build your own warehouse complex. This 0.4365 property which is zoned Neighborhood Commercial combines two parcels and is located in George Town Central off Mary Street on Rock Hole Road/Igloo Crescent. There is a ton of road frontage, 270 feet, which adds to the various options. This land has received Planning Approval and comes with a full set of Architectural, MEP and Structural Plans. The property has also received a Fixed Boundary Survey. The Plans are for 6,528 SQFT of two story warehouse space. Units 1-3 are 997 SQFT, Unit 4 is 1,004 SQFT and Unit 5 is a massive 2,533 SQFT (could be split in 2 separate Units which would then give a total of 6 Units). This area stays in high demand with our downtown business district, shipping from the Port and tourism. Ocean views could also be achieved if one was to build multi-story. This this the best turnkey opportunity for the savvy developer/investor.