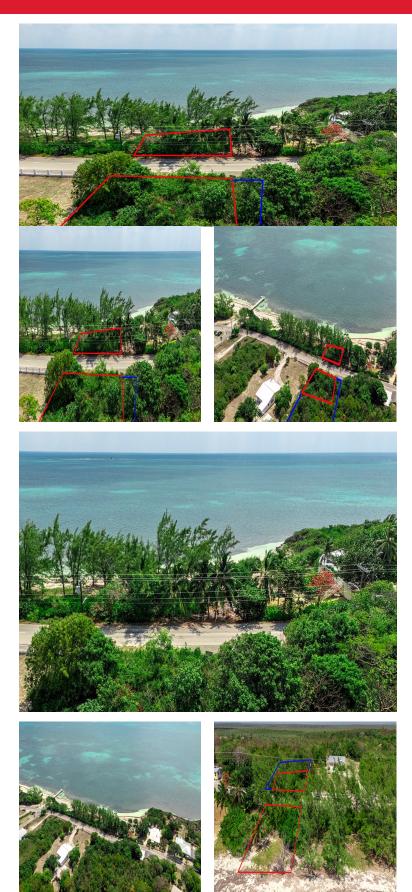

## FOR SALE \$ 759,000.00 USD Cayman Islands - East End East End Listing ID: 000032793010

MLS ID: 419125 - These magnificent parcels, which span over 0.67 acres when combined, offer an array of investment possibilities. With 80 feet of pristine cove-sheltered white sandy beach and a core development area measuring approximately 135 feet wide by 155 feet deep, this property's potential is undeniable. For developers, current zoning allows for the construction of up to 10 condos with a total of 16 bedrooms—all featuring remarkable, unobstructed sea views and direct beachfront access. The location is unparalleled for those imagining their dream home. The western boundary of the parcel sits at an elevation of 31 feet and gently slopes to the primary development area, ranging between 18 feet and 27 feet. At this height, stunning ocean views and protection from the elements are ensured. As the East End rapidly emerges as a sought-after island destination, renowned for its unspoiled coastline, gorgeous sunrise views, and access to some of Grand Cayman's best nature attractions and dive sites, this land is a compelling opportunity for buyers seeking to land bank for future price appreciation. Moreover, with th